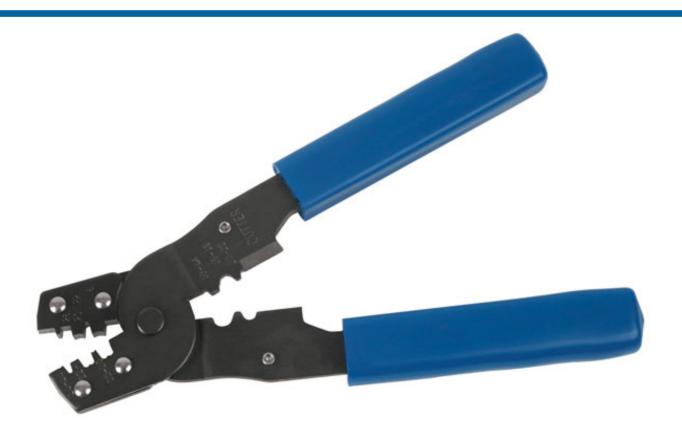

## **Crimping and Wire Cutting Tool**

Crimping and wire cutting tool featuring a versatile twin-jaw design for non-insulated and insulated use. Hardened cutting edge and spring-loaded jaws provide a powerful cutting action. Covers a wide variety of applications from 10 - 28 AWG wire, including computer, telephone, automotive, butt connectors, spade lugs and open barrel connectors.

## **Additional Information**

- Top jaws for non-insulated spade crimps. Non-insulated terminals 10-14 AWG wire.
- · Lower jaws for pre-insulated crimps and barrel connectors.
- · Hardened cutting edge and spring loaded jaws for ease of use.
- Applications: 10 28 AWG wire, computer, telephone, automotive, butt connectors, spade lugs and open barrel connectors.
- Computer pins and sockets D-Sub 26-28 AWG wire. Butt-insulated connectors 22-26 AWG wire. Telephone piercing spade lugs -22-26 AWG wire. Open barrel connectors – 20-22 AWG wire. Open barrel connectors 14-18 AWG wire.